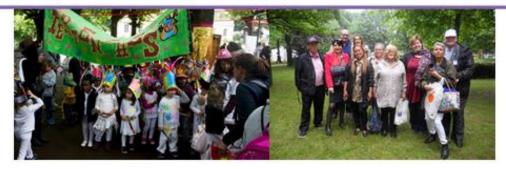

### <u>Après moi la deluge – Fontenay Aux Roses 2016</u>

Visitors to France from Borehamwood and Elstree Twin Town Association, were in our French twin town of Fontenay -aux - Roses, near Paris.

Just days before, the City of Light had been swamped in the worst floods for decades.

Undeterred, the plucky Brits, with two French women to strengthen their resolve, embarked at Elstree railway station, for their expedition to La Belle France

The visit was planned to coincide with Fontenay's Fete de la Ville . This saw all aspects of French culture celebrated in the evocative setting of the Place de General de Gaulle.

Colourful folk dancers came from all the Francophone lands. BETTA stalwart Nick Male even got to sing with a French jazz band.

During a top- level summit dinner, Fontenay's Mayor, Laurent Vastel, committed to a return visit next year. Leading surgeon Dr. Vastel will lead a delegation of subject specialists who will advise him, while in Borehamwood, on the best pathways to strengthen and develop the fourty year strong friendship between our two communities