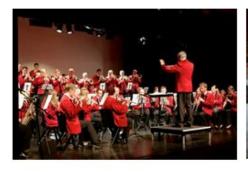

Rob Traynor, who was Co-Opted on to the committee during the course of the year, has now been elected on to the committee. Rob represents Borehamwood Brass, who are re-establishing links with Offenburg, and are in contact with Musikverein Rammersweier, who had a memorable visit to Borehamwood three years ago.