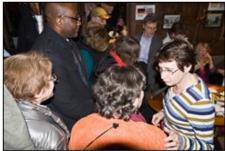

### <u>Après moi la deluge – Fontenay Aux Roses 2016</u>

Visitors to France from Borehamwood and Elstree Twin Town Association, were in our French twin town of Fontenay -aux - Roses, near Paris.

Just days before, the City of Light had been swamped in the worst floods for decades.

Undeterred, the plucky Brits, with two French women to strengthen their resolve, embarked at Elstree railway station, for their expedition to La Belle France

The visit was planned to coincide with Fontenay's Fete de la Ville . This saw all aspects of French culture celebrated in the evocative setting of the Place de General de Gaulle.

Colourful folk dancers came from all the Francophone lands. BETTA stalwart Nick Male even got to sing with a French jazz band.

During a top- level summit dinner, Fontenay's Mayor, Laurent Vastel, committed to a return visit next year. Leading surgeon Dr. Vastel will lead a delegation of subject specialists who will advise him, while in Borehamwood, on the best pathways to strengthen and develop the fourty year strong friendship between our two communities