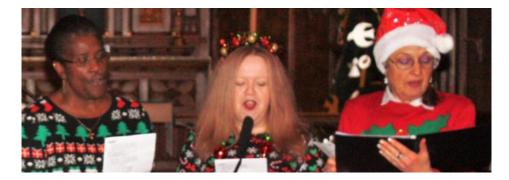

## **Carols by Candlelight**

# Saturday 8th December 2018

The association held a special Christmas event on Saturday 8th December. The event, a Carols by Candlelight, included Festive Music & Readings, being held at All Saint's Church, 94 Shenley Road, Borehamwood.

Festive readings were given by association members and friends including Ikenna Eni, Andrew Grady, Nigel Clark, and Nick Male. Irmine Mason performed, with her friends from The Community Choir.

The Mayor of Elstree & Borehamwood, Cllr Victor Eni was also in attendance, taking part in the evening's activities.