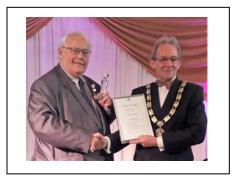

### **Association Chair receives Hertsmere Civic Award 2019**

For the 3<sup>rd</sup> year in succession an association committee member has received a civic award for services to the community.

Martine Eni, Association Chair received her civic award, from the Mayor of Hertsmere Cllr Brenda Batten, at a ceremony at Elstree Studio's on Saturday 23<sup>rd</sup> March 2019, a glittering evening.

Martine received her award for the work she does with the twin town association and the Diversity Festival, which organised an inaugural weekend of activities promoting the cultural community within the town and borough last October.

Martine was the person who thought of the idea of the Town Crier in Elstree & Borehamwood, which is now a regular publication within the town.

The award presented follows on from two other committee members, Nick Male and Andrew Grady, who were presented with awards in previous years recognizing their work within the community and for their involvement with the twin town association.