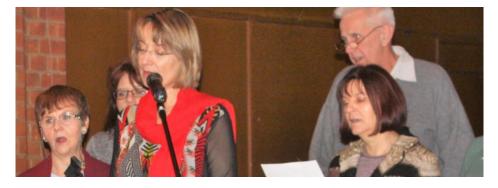

## **Carols by Candlelight**

# Saturday 8th December 2018

The association held a special Christmas event on Saturday 8th December. The event, a Carols by Candlelight, included Festive Music & Readings, being held at All Saint's Church, 94 Shenley Road, Borehamwood.

Festive readings were given by association members and friends including Ikenna Eni, Andrew Grady, Nigel Clark, and Nick Male. Irmine Mason performed, with her friends from The Community Choir.

The Mayor of Elstree & Borehamwood, Cllr Victor Eni was also in attendance, taking part in the evening's activities.

Martine Eni spoke at the close of the event, thanking all the committee who had put together the event, which has become a highlight of the pre-Christmas activities in the town.

The carols sung were accompanied by Tom Torley, on organ, David McAuliffe, on guitar and Andrew Grady on cornet. Hazel McAuliffe led a singing group from St Michaels & All Angels Church who added a range of seasonal tunes before the event commenced.